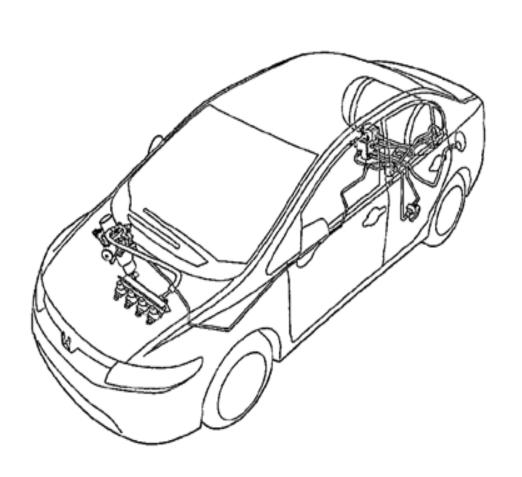

# Honda Technology Achievements

# Unique Honda Engineering

Honda-designed Fuel Injectors

110-hp, 1.8-liter, 16valve, SOHC i-VTEC 4-cylinder engine