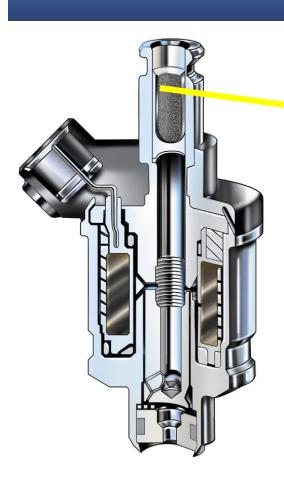

### The CNG Fuel Tank

#### **FUEL TANK**

- Composite with Aluminum liner
- Pressure Relief Device
- In-tank Solenoid Valve

3600 psi = 8 GGE

3000 psi = 7.2 GGE

GGE = Gasoline Gallon Equivalent