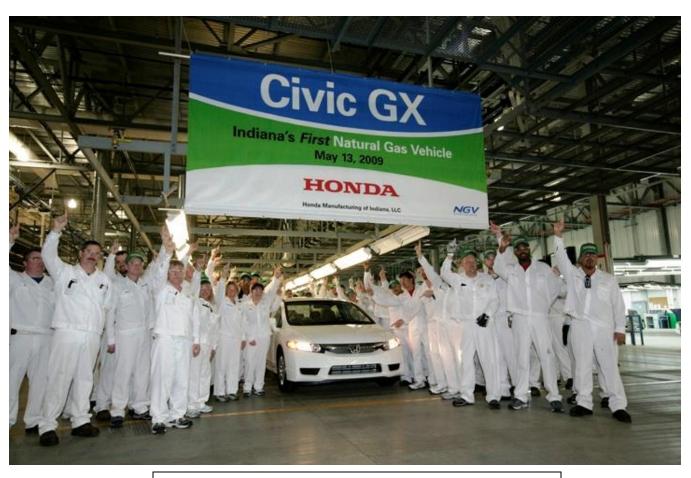

## Built in North America

"Line-off" ceremony for first Civic GX built in the new Civic four-plant in Indiana

### Honda Civic Natural Gas

- Longest consecutive years of production of any light duty CNG powered vehicle in America
- 2012 will be the 15<sup>th</sup> Model Year
- Only OEM produced CNG powered vehicle in America
- Currently built on the Civic 4-door assembly line at the Greensburg, Indiana plant