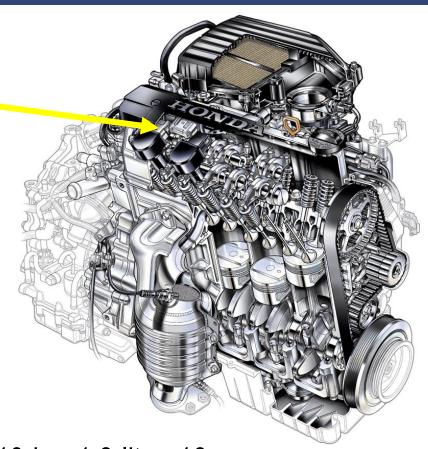

# Unique Honda Engineering

Honda-designed Fuel Injectors

110-hp, 1.8-liter, 16valve, SOHC i-VTEC 4-cylinder engine

# Honda Civic Natural Gas VEHICLE FEATURES

- 110-hp, 1.8 Liter i-VTEC4-cylinder Engine
- 94.7 Passenger Compartment Cubic Feet (increase of 3.7 CF)
- Eco Assist with ECON System
- Intelligent Multi-Information Display (i-MID)
- Bluetooth Hands-free Capability
- AM/FM CD Player, 4 Speakers
- Illuminated Steering Wheel Mounted Controls
- Security System with Remote Entry and Trunk Release