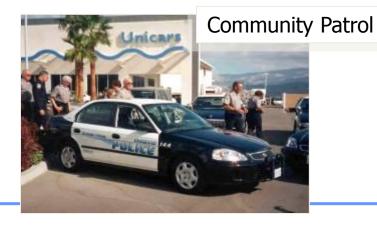

PMS)
- Security System with Remote Entry Control



#### **ECONOMY**

- MPGGE 27 City / 38 Highway
   (31 combined)
- 8 GGE Fuel Tank / 3600 PSI
- 100k + Tune-Up Intervals
- 3 Year / 36,000 Mile Vehicle Warranty
- 15 Year / 150,000 Emissions Warranty in ZEV States
- Extended service intervals

# Honda Civic Natural Gas BENEFITS



#### **ENVIRONMENT**

- Green Car of the Year for 2012
- Cleanest Internal Combustion Engine, 8 consecutive years
- SULEV Tier II Bin 2 EPA Rating
- AT PZEV CARB Rating



#### CONVENIENCE

- ECO Assist Technology enhance vehicle operation with visual feedback to promote efficient driving style
- 5 Speed Automatic Transmission
- 4-Wheel Independent Suspension

## Civic Natural Gas Fleet Applications

#### World's Cleanest Taxi Cab!



#### Parking Enforcement







# Honda Civic Natural Gas NYC Dealerships

New York State Contract:

\$25,010.00

Retail:

\$26,155.00

#### **Bay Ridge Honda**

8801 4th Ave., Brooklyn, NY 11209 (718)836-4600

#### Service and Maintenance:

#### **Paragon Honda**

5702 Northern Bl., Woodside, NY 113777 (800)727-2466

#### **Plaza Honda**

2740 Nostrand Ave., Brooklyn, NY 11210 (347)492-8300

#### **Honda of Staten Island**

1232 Hylan Bl., Staten Island, NY 10305 (718)720-1100

#### **Honda of Nanuet**

10 Route 304, Nanuet, NY 10954 (845)623-1200

#### **Babylon Honda**

650 W Montauk Hwy, West Babylon, NY (631)669-8800

### **Contact Information**

Gladstein, Neandross & Associates (GNA) 257 Park Avenue South, 12<sup>th</sup> Floor New York, NY 10010

Barbara Brentano
American Honda Field Sales Consultant
<a href=