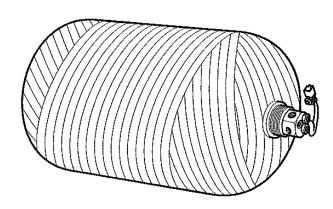

### The CNG Fuel Tank

#### **FUEL TANK**

- Composite with Aluminum liner
- Pressure Relief Device
- In-tank Solenoid Valve

3600 psi = 8 GGE

3000 psi = 7.2 GGE

GGE = Gasoline Gallon Equivalent