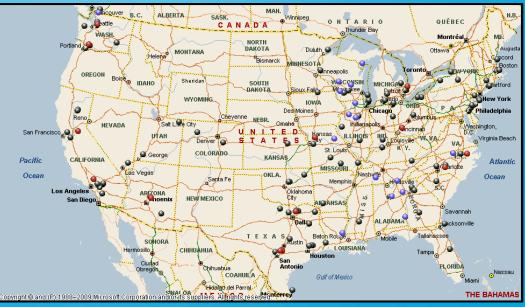

### **Field Service Network**

National Footprint to Support Customers

### Training Program Includes

- System overview
- Service diagnostics
- Repair procedures
- Warranty claim process
- Service manual review
- Contact information
- Web-Based Training – Available Q2 2011

Black = Sales/Service Centers, Red = Trained, Blue = Training Scheduled