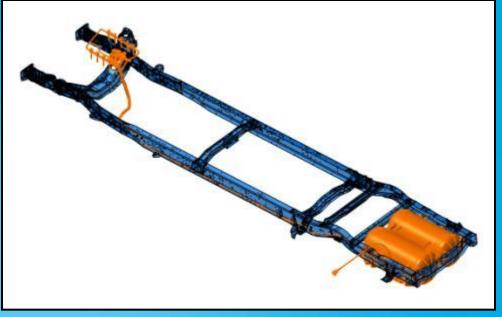

### Fuel Line Assembly

- Fuel Lines
- Flow Control Solenoid

2011 Ford E-450 DRW Cutaway Fuel System

- Fuel Tank Assembly
  - Fuel Tank
  - Fuel Pump
  - Fuel Level Sensor

- Powertrain Control System
  - PCM Calibration
  - Wiring Harness