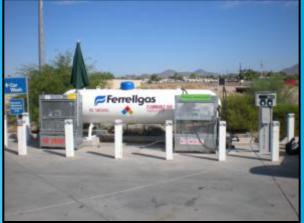

### **On-Site Refueling:**

Ford Michigan Assembly Plant (MI)

Positive Connections (MN)

```
Shell (AZ)
```

Portland Schools(OR)

**ROUSH CleanTech (MI)** 

Prosper Schools (TX)