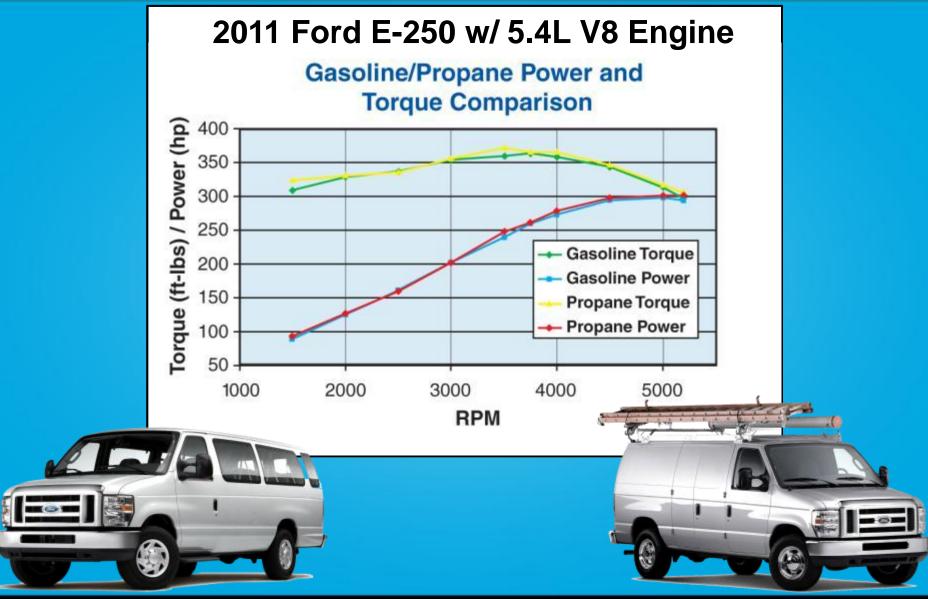

2012 Ford F-550

- Performance
  - Horsepower, torque, towing capacity unchanged