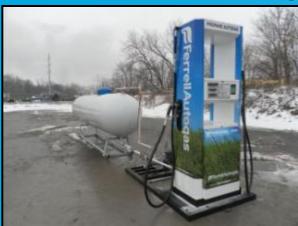

### **On-Site Refueling:**

Ford Michigan Assembly Plant (MI)

Positive Connections (MN)

```
Shell (AZ)
```

Portland Schools(OR)

**ROUSH CleanTech (MI)** 

Prosper Schools (TX)