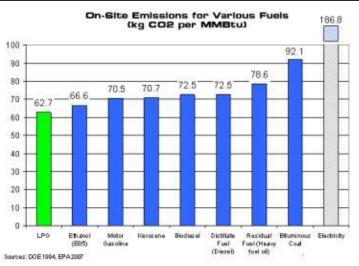

### Clean

- 24% reduction in Greenhouse Gas (GHG) emissions
- 20% reduction in Nitrogen Oxide (NOx) emissions
- 60% reduction in Carbon Monoxide (CO) emissions

### ROUSH CLEANTECH

- Warranty & Serviceability
  - 3 year / 36,000 mile warranty
  - Ford alt. fuel prep package
  - Uses standard Ford diagnostic equipment
- Positive Environmental Impact
  - 24% reduction in Greenhouse Gas (GHG) emissions
  - 20% reduction in Nitrogen Oxide (NOx) emissions
  - 60% reduction in Carbon Monoxide (CO) emissions
  - EPA and CARB certification