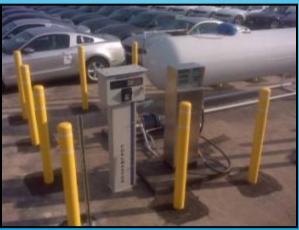

### ROUSH CLEANTECH

- Fuel Availability
  - Over 3,000 public fueling stations
  - Infrastructure available for little- to no-cost

- Operating Range
  - Under-body tanks: 250 300 miles
  - In-bed Tanks: 450 500 miles
  - Factory fuel gauges work with system

**Skid-Mounted Refueling Station** 

ROUSH CleanTech E-450 Under-Body Tan