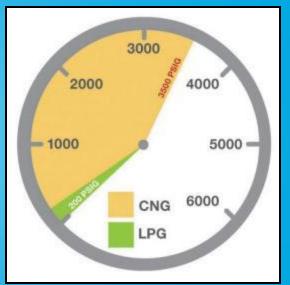

### Safe

- Low pressure (~ 200 psig)
- Narrow flammability range
- Fuel tanks are 20x's more puncture resistant than gasoline

CLEANTECH

Propane Autogas and CNG Tank Pressure Comparison