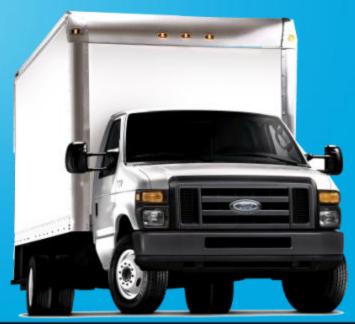

### Ford E-350 DRW Cutaway

- Model Years: 2010 2011\*
- Engine Size: 5.4L V8 (2V)
- Applications:Dual rear wheel cutaway5-speed auto transmission
- Tank Sizes:

- Under-Floor 41 gallons
- Order Availability: Ford Ship Through Conversion Kits
- Timing:

### Ford E-450 DRW Cutaway

- Model Years: 2009 2011
- Engine Size: 5.4L V8 (2V)
- Applications:Dual rear wheel cutaway5-speed auto transmission

Tank Sizes:

Under-Floor – 41 gallons

Order Availability: Ford Ship Through