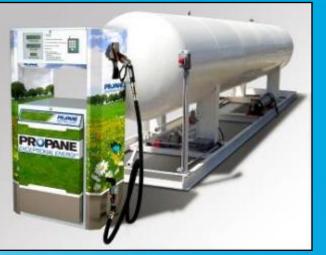

### **On-Site Refueling:**

Ford Michigan Assembly Plant (MI)

Positive Connections (MN)

```
Shell (AZ)
```

Portland Schools(OR)

**ROUSH CleanTech (MI)** 

Prosper Schools (TX)