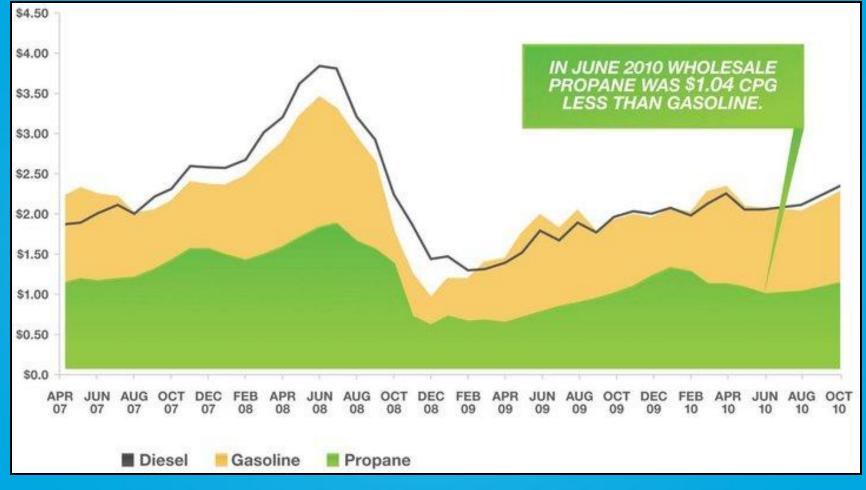

### 800.59.ROUSH

The Propane Supply Chain

800.59.ROUSH

The Price of Diesel, Gasoline, and Propane Autogas