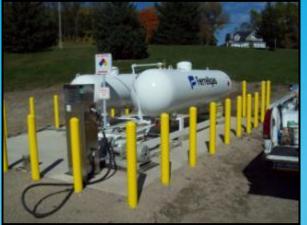

### **On-Site Refueling:**

Ford Michigan Assembly Plant (MI)

Positive Connections (MN)

```
Shell (AZ)
```

Portland Schools(OR)

**ROUSH CleanTech (MI)** 

Prosper Schools (TX)