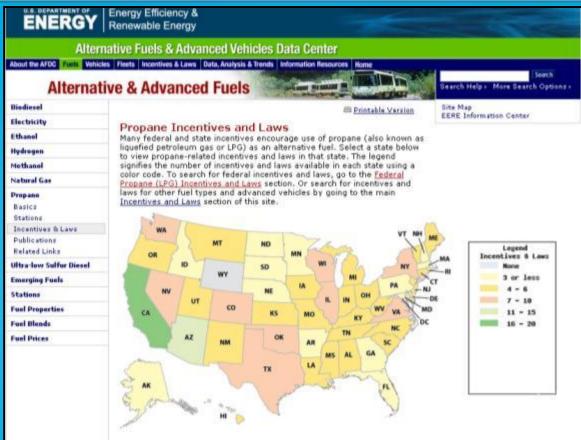

### **State Incentives**

### **Alt Fuels & Advanced Vehicles Data Center**

A website maintained by the U.S. Department of Energy that lists incentives for propane autogas and other alternative fuels state-by-state.

http://www.afdc.energy.gov/afdc/fuels/propane\_laws.html