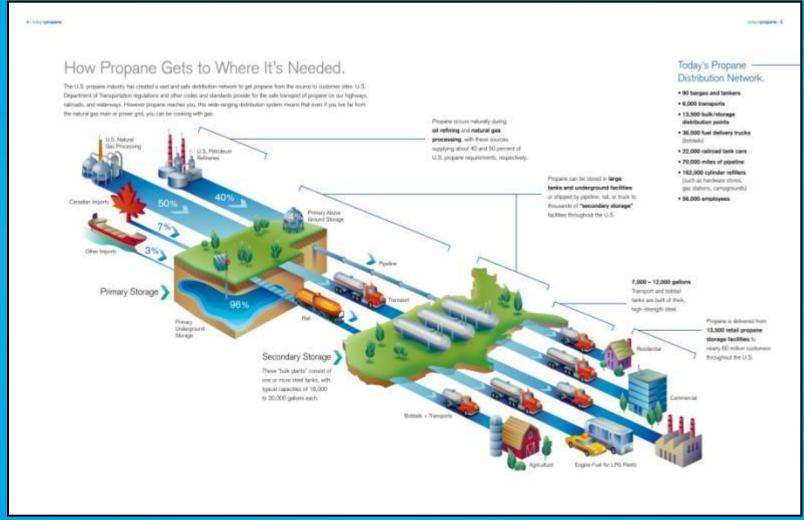

### 800.59.ROUSH

The Propane Supply Chain

800.59.ROUSH

The Price of Diesel, Gasoline, and Propane Autogas

### Domestic

- 90% of propane used in U.S. comes from U.S.
- 7% of propane used in U.S. comes from Canada