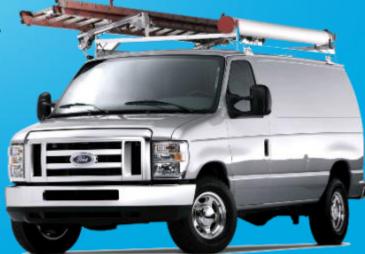

### Ford E-150 / E-250 / E-350

- Model Years: 2009 2011
- Engine Size: 5.4L V8 (2V)
- Applications: All cargo configurations All passenger configurations
  - Single rear wheel cutaway
- Tank Sizes:Under-Floor 25 gallons
- Order Availability: Ford Ship Through
- Certification:
- Conversion Kits EPA
  - CARB (pending)